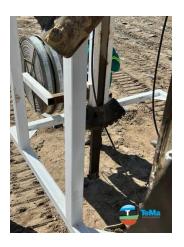

The V-DRAIN W was supplied in 100m rolls which were loaded into the rig and were mechanically driven into the ground over a 1-meter centered grid to a depth in excess of 12m. These then provided for an unrestricted flow path through which the excess water pressures could dissipate while consolidating the area and thus improving bearing with capacities pavement in line requirements.