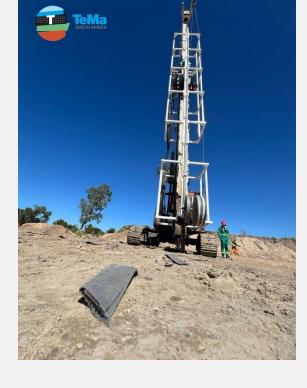

The V-DRAIN W was supplied in 100m rolls which were loaded into the rig and were mechanically driven into the ground over a 1-meter centered grid to a depth in excess of 12m. These then provided for an unrestricted flow path through which the excess water pressures could dissipate while consolidating the area and thus improving bearing with capacities pavement in line requirements.