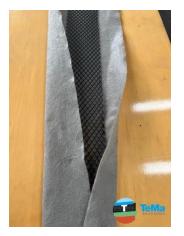

## **SOLUTION**

V-DRAIN W100/NW2, from Tema SA's product range was supplied as the preferred PVD. V-DRAIN W is a narrow width, composite drainage strip comprising a 500gsm T-DRAIN geonet core covered in a 150gsm TemaTEX NW nonwoven geotextile which is mechanical secured in place.