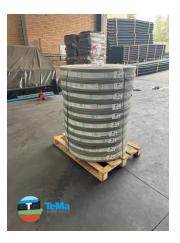

#### **Products:**

V-DRAIN W100/NW2

## **SOLUTION**

V-DRAIN W100/NW2, from Tema SA's product range was supplied as the preferred PVD. V-DRAIN W is a narrow width, composite drainage strip comprising a 500gsm T-DRAIN geonet core covered in a 150gsm TemaTEX NW nonwoven geotextile which is mechanical secured in place.