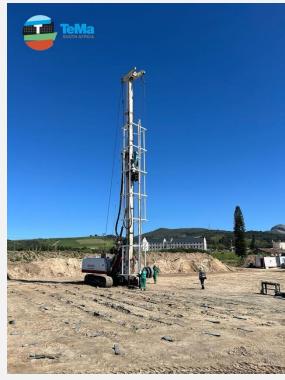

The V-DRAIN W was supplied in 100m rolls which were loaded into the rig and were mechanically driven into the ground over a 1-meter centered grid to a depth in excess of 12m. These then provided for an unrestricted flow path through which the excess water pressures could dissipate while consolidating the area and thus improving bearing with capacities pavement in line requirements.