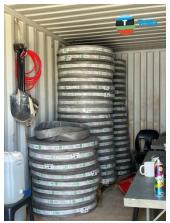

The V-DRAIN W was supplied in 100m rolls which were loaded into the rig and were mechanically driven into the ground over a 1-meter centered grid to a depth in excess of 12m. These then provided for an unrestricted flow path through which the excess water pressures could dissipate while consolidating the area and thus improving bearing with capacities pavement in line requirements.