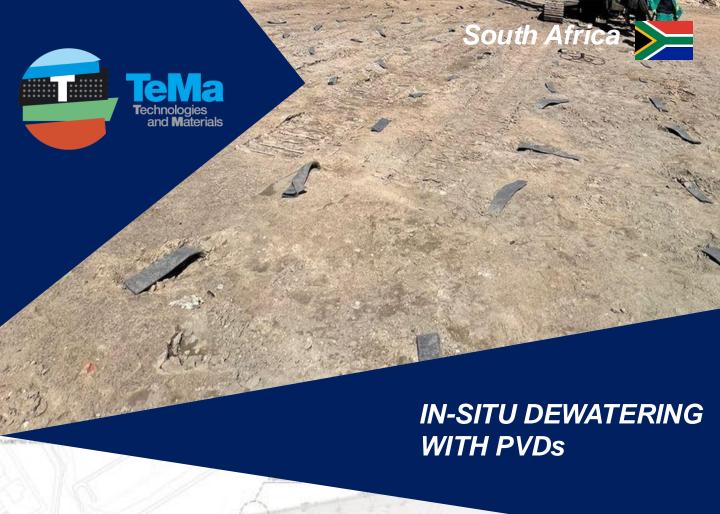

### NATURE OF INTERVENTION

Roadways and storage yards are often required to be constructed on good quality insitu material but where the existence of excessive residual, deep-founded natural ground water is problematic and leads to poor bearing capacity within the material.

Due to the depth of the water source, conventional subsoil drainage system are ineffective and alternative measures to allow the pore water to be removed from the area need to be considered.

Such interventions are often permanent in nature as the water source continues to yield ground water volumes. Prefabricated Vertical Drains (PVD) are an ideal method for promoting drainage in such cases. PVDs are quick to install and ensure the long term accelerated consolidation of the area thus leading to minimal disruptions and unexpected costs to construction programs.